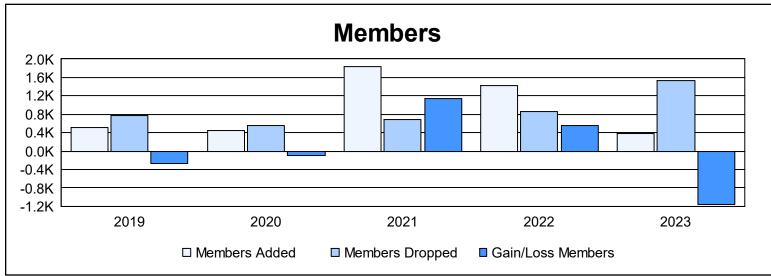

District 305 N2 As of June 2023 Cumulative

| Year      | New<br>Clubs | Dropped<br>Clubs | Gain/<br>Loss<br>Clubs | New<br>Members | Charter<br>Members | Reinstate<br>Members | Transfer<br>Members | Total<br>Member<br>Added | Total<br>Members<br>Dropped | Gain/<br>Loss<br>Members |
|-----------|--------------|------------------|------------------------|----------------|--------------------|----------------------|---------------------|--------------------------|-----------------------------|--------------------------|
| 2018-2019 | 6            | 6                | 0                      | 269            | 147                | 59                   | 30                  | 505                      | 778                         | -273                     |
| 2019-2020 | 6            | 8                | -2                     | 244            | 156                | 28                   | 20                  | 448                      | 550                         | -102                     |
| 2020-2021 | 41           | 6                | 35                     | 594            | 1,142              | 70                   | 33                  | 1,839                    | 695                         | 1,144                    |
| 2021-2022 | 33           | 9                | 24                     | 584            | 791                | 32                   | 12                  | 1,419                    | 865                         | 554                      |
| 2022-2023 | 1            | 19               | -18                    | 217            | 94                 | 65                   | 14                  | 390                      | 1,541                       | -1,151                   |
| Average   | 17           | 10               | 8                      | 382            | 466                | 51                   | 22                  | 920                      | 886                         | 34                       |