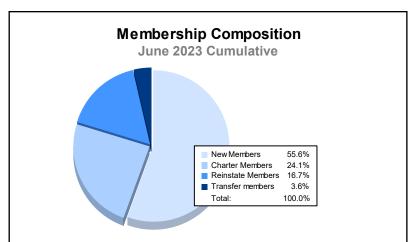

District 305 N2 As of June 2023 Cumulative

| Year      | New<br>Clubs | Dropped<br>Clubs | Gain/<br>Loss<br>Clubs | New<br>Members | Charter<br>Members | Reinstate<br>Members | Transfer<br>Members | Total<br>Member<br>Added | Total<br>Members<br>Dropped | Gain/<br>Loss<br>Members |
|-----------|--------------|------------------|------------------------|----------------|--------------------|----------------------|---------------------|--------------------------|-----------------------------|--------------------------|
| 2018-2019 | 6            | 6                | 0                      | 269            | 147                | 59                   | 30                  | 505                      | 778                         | -273                     |
| 2019-2020 | 6            | 8                | -2                     | 244            | 156                | 28                   | 20                  | 448                      | 550                         | -102                     |
| 2020-2021 | 41           | 6                | 35                     | 594            | 1,142              | 70                   | 33                  | 1,839                    | 695                         | 1,144                    |
| 2021-2022 | 33           | 9                | 24                     | 584            | 791                | 32                   | 12                  | 1,419                    | 865                         | 554                      |
| 2022-2023 | 1            | 19               | -18                    | 217            | 94                 | 65                   | 14                  | 390                      | 1,541                       | -1,151                   |
| Average   | 17           | 10               | 8                      | 382            | 466                | 51                   | 22                  | 920                      | 886                         | 34                       |