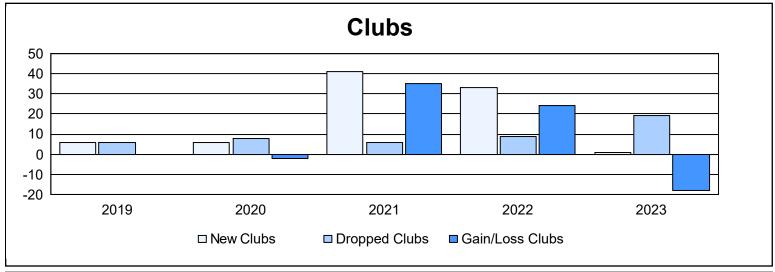

District 305 N2 As of June 2023 Cumulative

| Year      | New<br>Clubs | Dropped<br>Clubs | Gain/<br>Loss<br>Clubs | New<br>Members | Charter<br>Members | Reinstate<br>Members | Transfer<br>Members | Total<br>Member<br>Added | Total<br>Members<br>Dropped | Gain/<br>Loss<br>Members |
|-----------|--------------|------------------|------------------------|----------------|--------------------|----------------------|---------------------|--------------------------|-----------------------------|--------------------------|
| 2018-2019 | 6            | 6                | 0                      | 269            | 147                | 59                   | 30                  | 505                      | 778                         | -273                     |
| 2019-2020 | 6            | 8                | -2                     | 244            | 156                | 28                   | 20                  | 448                      | 550                         | -102                     |
| 2020-2021 | 41           | 6                | 35                     | 594            | 1,142              | 70                   | 33                  | 1,839                    | 695                         | 1,144                    |
| 2021-2022 | 33           | 9                | 24                     | 584            | 791                | 32                   | 12                  | 1,419                    | 865                         | 554                      |
| 2022-2023 | 1            | 19               | -18                    | 217            | 94                 | 65                   | 14                  | 390                      | 1,541                       | -1,151                   |
| Average   | 17           | 10               | 8                      | 382            | 466                | 51                   | 22                  | 920                      | 886                         | 34                       |